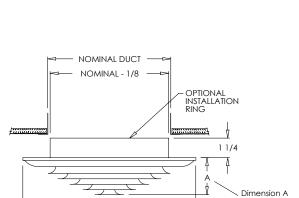

# Finishes:

STANDARD COLORS

Soft White
Driftwood Tan

Designer colors

Black
Bronze
Coffee Tan
Warm White
Cement Gray
Glossy White

|               | 90 Series Dimensions (in inches) |        |        |        |        |  |
|---------------|----------------------------------|--------|--------|--------|--------|--|
| SIZE          | 6"                               | 8"     | 10"    | 12"    | 14"    |  |
| Dimension (A) | 1 1/2"                           | 1 3/4" | 2 1/4" | 2 1/2" | 2 3/4" |  |

Note ID lengths 1/4" undersized nominal