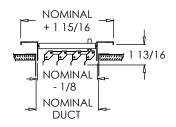

951 (Stamped Steel One Piece Frame)

**Note:** Sizes not shown above use an extruded aluminum surface mount frame with signature line marks.

951 (Stamped Steel One Piece Frame)