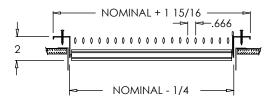

# **Residential Submittal**

Adjustable Steel Blade Register

MODEL: 951 Series

951-O (Extruded Aluminum Frame)

**CSW Industrials Companies** 

951-O (Extruded Aluminum Frame)

TO-951-O (Extruded Aluminum Frame)

951-O (Stamped Steel One Piece Frame)

951-O (Stamped Steel One Piece Frame)