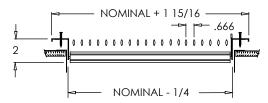

# **Residential Submittal**

Adjustable Steel Blade Register

MODEL: 951 Series

951-O (Extruded Aluminum Frame)

**CSW Industrials Companies** 

951-O (Extruded Aluminum Frame)

TO-951-O (Extruded Aluminum Frame)

951-O (Stamped Steel One Piece Frame)

951-O (Stamped Steel One Piece Frame)