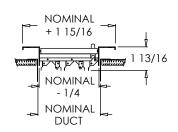

**Note:** Sizes not shown above use an extruded aluminum surface mount frame with signature line marks.

951 (Stamped Steel One Piece Frame)