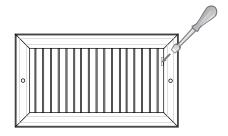

# **Residential Submittal**

Adjustable Steel Blade Register

MODEL: 951 Series

951-O (Extruded Aluminum Frame)

**CSW Industrials Companies** 

951-O (Extruded Aluminum Frame)

TO-951-O (Extruded Aluminum Frame)

951-O (Stamped Steel One Piece Frame)

951-O (Stamped Steel One Piece Frame)