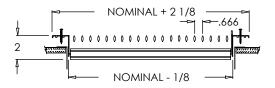

## Finishes:

| St     | Stamped Steel One Piece Frame Sizes |         |         |  |
|--------|-------------------------------------|---------|---------|--|
| 6 x 6  | 10 x 6                              | 12 x 12 | 14 x 14 |  |
| 8 x 4  | 10 x 10                             | 14 x 4  | 16 x 6  |  |
| 8 x 6  | 12 x 4                              | 14 x 6  | 16 x 8  |  |
| 8 x 8  | 12 x 6                              | 14 x 8  | 18 x 6  |  |
| 10 x 4 | 12 x 8                              | 14 x 10 | 18 x 8  |  |

**Note:** Sizes not shown above use an extruded aluminum surface mount frame with signature line marks.

951 (Stamped Steel One Piece Frame)