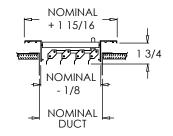

## Finishes:

| St     | Stamped Steel One Piece Frame Sizes |         |         |  |
|--------|-------------------------------------|---------|---------|--|
| 6 x 6  | 10 x 6                              | 12 x 12 | 14 x 14 |  |
| 8 x 4  | 10 x 10                             | 14 x 4  | 16 x 6  |  |
| 8 x 6  | 12 x 4                              | 14 x 6  | 16 x 8  |  |
| 8 x 8  | 12 x 6                              | 14 x 8  | 18 x 6  |  |
| 10 x 4 | 12 x 8                              | 14 x 10 | 18 x 8  |  |

**Note:** Sizes not shown above use an extruded aluminum surface mount frame with signature line marks.

951 (Stamped Steel One Piece Frame)