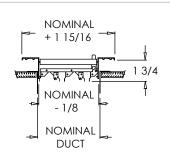

## **Residential Submittal**

Adjustable Steel Blade Register

MODEL: 951 Series

**CSW Industrials Companies** 

951 (Extruded Aluminum Frame)

951 (Stamped Steel One Piece Frame)

951 (Extruded Aluminum Frame)

951 (Extruded Aluminum Frame)

**Note:** Sizes not shown above use an extruded aluminum surface mount frame with signature line marks.

951 (Stamped Steel One Piece Frame)