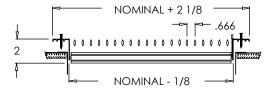

## **Residential Submittal**

Adjustable Steel Blade Register

MODEL: 951 Series

**CSW Industrials Companies** 

951 (Extruded Aluminum Frame)

951 (Stamped Steel One Piece Frame)

951 (Extruded Aluminum Frame)

951 (Extruded Aluminum Frame)

951 (Stamped Steel One Piece Frame)