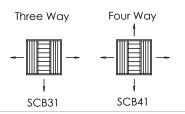

iece stamped steel frame
- Adjustable steel curved blades set in nylon bushings for easy and quiet setting of blades
- Lever operated steel multi-shutter damper
- · Provides uniform air distribution across ceiling
- All component parts, rivets, linkage, and handle, enclosed in valve to assure trouble-free operation
- Countersunk mounting holes for flush appearance with color matching Philips Pozi-drive screws
- Soft White

### **Options:**

Recessed screwdriver operated Opposed Blade Damper (SCB31-O, SCB41-O)

Diffuser only (SCB32, SCB42)

2" ADC complaint round collar with bead for ease of installation (SCB31-NLC, SCB41-NLC), available in square sizes only

T-20 Tamper Proof Screws

#### **Air Patterns:**

SCB31 - Three Way

SCB41 - Four Way

# **Finishes:**





SCB 32

## Air Patterns



#### **Additional Information:**

Information: Submittal Notes eation:

| Project / Location: |
|---------------------|
| Engineer:           |
| Architect:          |
| Contractor:         |