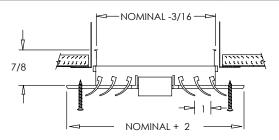

#### **Standard Features:**

- One piece stamped steel frame
- Adjustable steel curved blades set in nylon bushings for easy and quiet setting of blades
- Lever operated steel multi-shutter damper
- · Provides uniform air distribution across ceiling
- All component parts, rivets, linkage, and handle, enclosed in valve to assure trouble-free operation
- Countersunk mounting holes for flush appearance with color matching Philips Pozi-drive screws
- Soft White

T-20 Tamper Proof Screws