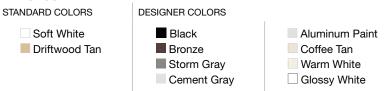

#### **Standard Features:**

- One piece stamped steel frame
- Adjustable steel curved blades set in nylon bushings for easy and quiet setting of blades
- Lever operated steel multi-shutter damper
- · Provides uniform air distribution across ceiling
- All component parts, rivets, linkage, and handle, enclosed in valve to assure trouble-free operation
- Countersunk mounting holes for flush appearance with color matching Philips Pozi-drive screws
- Soft White

# **Finishes:**

SCB 32