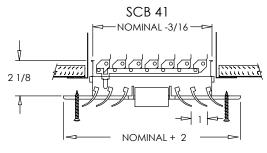

# **Residential Submittal**

Adjustable Steel Curved Blade Diffuser

MODEL: SCB Series

# 

**CSW Industrials Companies** 



0





#### **Standard Features:**

- One piece stamped steel frame
- Adjustable steel curved blades set in nylon bushings for easy and quiet setting of blades
- Lever operated steel multi-shutter damper
- · Provides uniform air distribution across ceiling
- All component parts, rivets, linkage, and handle, enclosed in valve to assure trouble-free operation
- Countersunk mounting holes for flush appearance with color matching Philips Pozi-drive screws
- Soft White

### **Options:**

Recessed screwdriver operated Opposed Blade Damper (SCB31-O, SCB41-O)

Diffuser only (SCB32, SCB42)

2" ADC complaint round collar with bead for ease of installation (SCB31-NLC, SCB41-NLC), available in square sizes only

T-20 Tamper Proof Screws

#### **Air Patterns:**

SCB31 - Three Way

SCB41 - Four Way

# **Fi