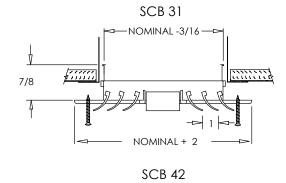

# **Residential Submittal**

Adjustable Steel Curved Blade Diffuser

MODEL: SCB Series

# 

**CSW Industrials Companies** 



0





#### **Standard Features:**

- One piece stamped steel frame
- Adjustable steel curved blades set in nylon bushings for easy and quiet setting of blades
- Lever operated steel multi-shutter damper
- · Provides uniform air distribution across ceiling
- All component parts, rivets, linkage, and handle, enclosed in valve to assure trouble-free operation
- Countersunk mounting holes for flush appearance with color matching Philips Pozi-drive screws
- Soft White

### **Options:**

Recessed screwdriver operated Opposed Blade Damper (SCB31-O, SCB41-O)

Diffuser only (SCB32, SCB42)

2" ADC complaint round collar with bead for ease of installation (SCB31-NLC, SCB41-NLC), available in square sizes only

T-20 Tamper Proof Screws

#### **Air Patterns:**

SCB31 - Three Way

SCB41 - Four Way

# **Fini