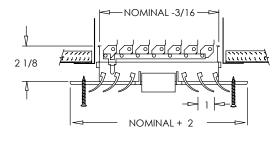

# **Residential Submittal**

Adjustable Steel Curved Blade Diffuser

MODEL: SCB Series

# 

**CSW Industrials Companies** 



0





#### **Standard Features:**

- One piece stamped steel frame
- Adjustable steel curved blades set in nylon bushings for easy and quiet setting of blades
- Lever operated steel multi-shutter damper
- · Provides uniform air distribution across ceiling
- All component parts, rivets, linkage, and handle, enclosed in valve to assure trouble-free operation
- Countersunk mounting holes for flush appearance with color matching Philips Pozi-drive screws
- Soft White

### **Options:**

Recessed screwdriver operated Opposed Blade Damper (SCB31-O, SCB41-O)

Diffuser only (SCB32, SCB42)

2" ADC complaint round collar with bead for ease of installation (SCB31-NLC, SCB41-NLC), available in square sizes only

T-20 Tamper Proof Screws

#### **Air Patterns:**

SCB31 - Three Way

SCB41 - Four Way

#