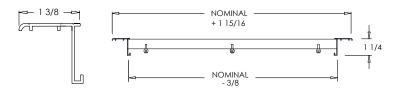

ion 1/3" - 0° Deflection 1/2" - 20° Deflection 1/3" - 20° Deflection

### Frame Widths:

1 3/8" Frame (standard) 1" Frame (option Y) (not

available with Mill Finish)

### **Y Frame Width** (not available with Mill Finish)



#### **Finishes:**

STANDARD COLORS Soft White Black Driftwood Tan Bronze Mill Finish Storm Gray Satin Anodized Cement Gray

# DESIGNER COLORS

Aluminum Paint Coffee Tan Warm White ☐ Glossy White

### **Additional Information:**

Submittal Notes

| Project / Location: |
|---------------------|
| Engineer:           |
| Architect:          |
| Contractor:         |





# **LF Series**

Linear Bar Floor Diffusers and Grilles (Type 7)

MODEL: LF-T7

### **OBD & Grid Options:**



**CSW Industrials Companies** 





### **FRAME OPTIONS:**

### **Standard Frame Length**





### Y Frame Length (not available with Mill Finish)





### **Additional Information:**

### Submittal Notes

| Project / Location: |  |
|---------------------|--|
| Engineer:           |  |
| Architect:          |  |
| Contractor:         |  |