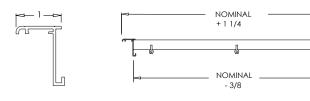

### Standard Frame Width

### Frame Widths:

1 3/8" Frame (standard) 1" Frame (option Y) (not

available with Mill Finish)