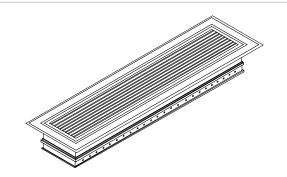

# Linear Bar Floor Diffusers and Grilles (Type 7)

**CSW Industrials Companies** 

## Standard Features:

- Precision aluminum construction for clean styling and efficient air distribution
- Extruded aluminum frame with signature line marks
- · Reinforced with pressure lock honeycomb construction to withstand heavy foot traffic
- Available in lengths up to 144" in one piece (may vary for shipping and manufacturing considerations)
- Maximum available width is 14"
- 1/8" thick core blades run parallel to longest dimension
- 1/2" spacing with 0° or 20° deflection; actual spacing between bars is 3/8"
- 1/3" spacing with 0° or 20° deflection; actual spacing between bars is 3/16"
- · Satin Anodized