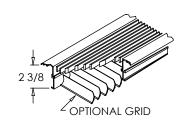

### **Options:**

Recessed screwdriver-operated opposed blade damper - 1/2" spacing

Lever-operated opposed blade damper – 1/3" spacing (OBD) Extruded aluminum adjustable curved blade air deflection grid (Grid)

Screwdriver-operated opposed blade damper with extruded aluminum adjustable curved blade air deflection grid (not available with 1/3" spacing) Heavy Duty with welded support brackets and frame, and extra center

### **OBD & Grid Options:**

**CSW Industrials Companies** 