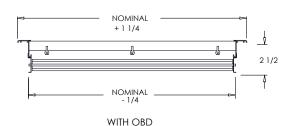

### **OBD & Grid Options:**

**CSW Industrials Companies** 

### **Standard Frame Length**