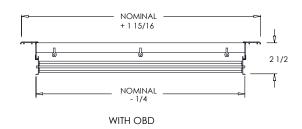

### **Options:**

Recessed screwdriver-operated opposed blade damper - 1/2" spacing

Lever-operated opposed blade damper – 1/3" spacing (OBD) Extruded aluminum adjustable curved blade air deflection grid (Grid)

Screwdriver-operated opposed blade damper with extruded aluminum adjustable curved blade air deflection grid (not available with 1/3" spacing) Heavy Duty with welded support brackets and frame, and extra center

### **FRAME OPTIONS:**