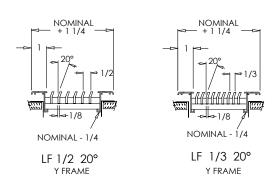

# **Blade Spacing Options:**

1/2" - 0° Deflection 1/3" - 0° Deflection 1/2" - 20° Deflection 1/3" - 20° Deflection

### **Y Frame Width** (not available with Mill Finish)