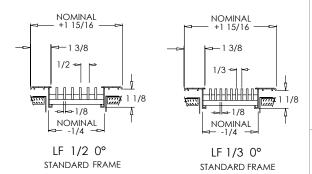

### Standard Frame Width

# **Blade Spacing Options:**

1/2" - 0° Deflection 1/3" - 0° Deflection 1/2" - 20° Deflection 1/3" - 20° Deflection

### Frame Widths:

1 3/8" Frame (standard) 1" Frame (option Y) (not

available with Mill Finish)