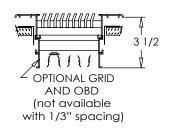

### **Options:**

Recessed screwdriver-operated opposed blade damper - 1/2" spacing

Lever-operated opposed blade damper – 1/3" spacing (OBD) Extruded aluminum adjustable curved blade air deflection grid (Grid)

Screwdriver-operated opposed blade damper with extruded aluminum adjustable curved blade air deflection grid (not available with 1/3" spacing) Heavy Duty with welded support brackets and frame, and extra center

### **OBD & Grid Options:**

**CSW Industrials Companies** 