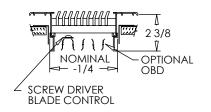

### **Options:**

Recessed screwdriver-operated opposed blade damper - 1/2" spacing

Lever-operated opposed blade damper – 1/3" spacing (OBD) Extruded aluminum adjustable curved blade air deflection grid (Grid)

Screwdriver-operated opposed blade damper with extruded aluminum adjustable curved blade air deflection grid (not available with 1/3" spacing) Heavy Duty with welded support brackets and frame, and extra center

### **OBD & Grid Options:**

**CSW Industrials Companies** 