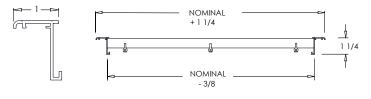

# Y Frame Width (not available with Mill Finish)

### **Frame Widths:**

1 3/8" Frame (standard)

1" Frame (option Y) (not available with Mill Finish)

#### Y Frame Length (not available with Mill Finish)