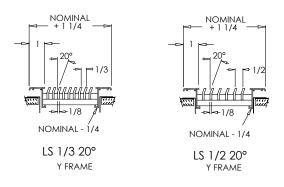

# Y Frame Width (not available with Mill Finish)

#### **Blade Spacing Options:**

1/2" - 0° Deflection 1/3" - 0° Deflection

1/2" - 20° Deflection 1/3" - 20° Deflection

### **Frame Widths:**

1 3/8" Frame (standard)

1" Frame (option Y) (not available with Mill Finish)