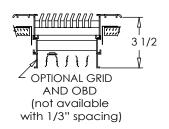

Screwdriver-operated opposed blade damper with extruded aluminum adjustable curved blade air deflection grid (not available with 1/3" spacing)

Heavy Duty with welded support brackets and frame, and extra center margin supports (HD)

#### **FRAME OPTIONS:**