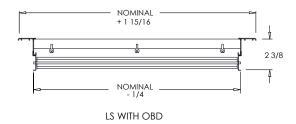

#### **OBD & Grid Options:**

**CSW Industrials Companies** 

#### **Options:**

Recessed screwdriver-operated opposed blade damper – 1/2" spacing (OBD)

Lever-operated opposed blade damper – 1/3" spacing (OBD)

Extruded aluminum adjustable curved blade air deflection grid (Grid)

Screwdriver-operated opposed blade damper with extruded aluminum adjustable curved blade air deflection grid (not available with 1/3" spacing)

Heavy Duty with welded support brackets and frame, and extra center margin supports (HD)