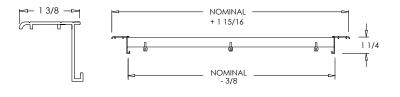

## **LS Series**

Linear Bar Sill Diffusers and Grilles (Type 7)

MODEL: LS-T7

**CSW Industrials Companies** 

**Standard Frame Width** 

#### **Standard Features:**

- Precision aluminum construction for clean styling and efficient air distribution
- Extruded aluminum frame with signature line marks
- Standard frame with is 1 3/8"
- Reinforced with pressure lock honeycomb construction to withstand heavy foot traffic
- Available in lengths up to 144" in one piece (may vary for shipping and manufacturing considerations)
- Maximum available width is 14"
- 1/8" thick core blades run parallel to longest dimension
- 1/2" spacing with 0° or 20° deflection; actual spacing between bars is 3/8"
- 1/3" spacing with 0° or 20° deflection; actual spacing between bars is 1/4"
- Satin Anodized

### **Frame Widths:**

1 3/8" Frame (standard)

1" Frame (option Y) (not available with Mill Finish)