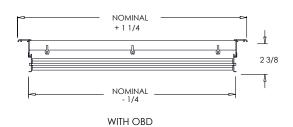

#### **OBD & Grid Options:**

**CSW Industrials Companies** 

#### **Options:**

Recessed screwdriver-operated opposed blade damper – 1/2" spacing (OBD)

Lever-operated opposed blade damper – 1/3" spacing (OBD)

Extruded aluminum adjustable curved blade air deflection grid (Grid)

Screwdriver-operated opposed blade damper with extruded aluminum adjustable curved blade air deflection grid (not available with 1/3" spacing)

Heavy Duty with welded support brackets and frame, and extra center margin supports (HD)