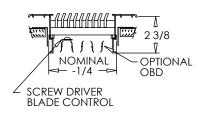

#### **Options:**

Recessed screwdriver-operated opposed blade damper – 1/2" spacing (OBD)

Lever-operated opposed blade damper – 1/3" spacing (OBD)

Extruded aluminum adjustable curved blade air deflection grid (Grid)

Screwdriver-operated opposed blade damper with extruded aluminum adjustable curved blade air deflection grid (not available with 1/3" spacing)

Heavy Duty with welded support brackets and frame, and extra center margin supports (HD)

#### **FRAME OPTIONS:**