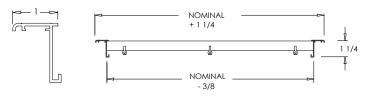

# Y Frame Width (not available with Mill Finish)

#### **Frame Widths:**

1 3/8" Frame (standard)
1" Frame (option Y) (not

available with Mill Finish)

### Y Frame Length (not available with Mill Finish)