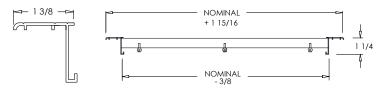

# Standard Frame Width

#### **Frame Widths:**

1 3/8" Frame (standard)
1" Frame (option Y) (not

available with Mill Finish)