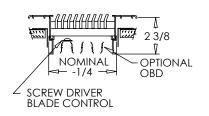

### **OBD & Grid Options:**

**CSW Industrials Companies** 

#### **Options:**

Recessed screwdriver-operated opposed blade damper – 1/2" spacing (OBD)

Lever-operated opposed blade damper – 1/3" spacing (OBD)

Extruded aluminum adjustable curved blade air deflection grid (Grid)