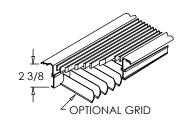

#### Standard Features:

- Precision aluminum construction for clean styling and efficient air distribution
- Extruded aluminum frame with signature line marks
- Standard frame width is 1 3/8"
- · Designed for sidewall application
- Countersunk mounting holes with color matching Philips Pozidriv screws
- Available in lengths up to 144" in one piece (may vary for shipping and manufacturing considerations)
- 1/8" thick core blades run parallel to longest dimension
- 1/2" spacing with 0° or 20° deflection; actual spacing between bars is 3/8"
- 1/3" spacing with 0° or 20° deflection; actual spacing between bars is 1/4"
- Satin Anodized

#### **Options:**

Recessed screwdriver-operated opposed blade damper – 1/2" spacing (OBD)

Lever-operated opposed blade damper – 1/3" spacing (OBD)

Extruded aluminum adjustable curved blade air deflection grid (Grid)