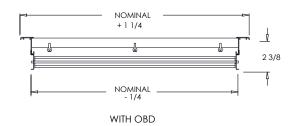

- 0° Deflection 1/2" - 20° Deflection 1/3" - 20° Deflection

#### **Frame Widths:**

1 3/8" Frame (standard)
1" Frame (option Y) (not

available with Mill Finish)

#### Finishes:

STANDARD COLORS
Soft White
Driftwood Tan
Mill Finish

Satin Anodized

DESIGNER COLORS

Black
Bronze
Storm Gray
Cement Gray

Aluminum Paint
Coffee Tan
Warm White
Glossy White

#### **Additional Information:**

Submittal Notes

| Project / Location: |
|---------------------|
| ingineer:           |
| vrchitect:          |
| Contractor:         |





# **LSW Series**

Linear Bar Sidewall Diffusers and Grilles (Type 4)

MODEL: LSW-T4

### **OBD & Grid Options:**



**CSW Industrials Companies** 





#### **FRAME OPTIONS:**

#### **Standard Frame Length**





### Y Frame Length (not available with Mill Finish)





#### **Additional Information:**

#### Submittal Notes

| Project / Location: |  |
|---------------------|--|
| Engineer:           |  |
| Architect:          |  |
| Contractor:         |  |