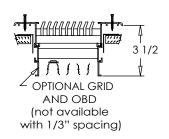

### **OBD & Grid Options:**

**CSW Industrials Companies** 

Screwdriver-operated opposed blade damper with extruded aluminum adjustable curved blade air deflection grid (not available with 1/3" spacing)

Heavy Duty with welded support brackets and frame, and extra center margin supports (HD)