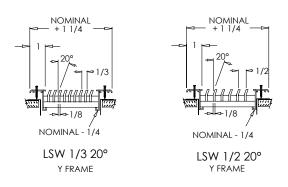

# Y Frame Width (not available with Mill Finish)

#### **Blade Spacing Options:**

1/2" - 0° Deflection 1/3" - 0° Deflection 1/2" - 20° Deflection 1/3" - 20° Deflection

#### **Frame Widths:**

1 3/8" Frame (standard)
1" Frame (option Y) (not

available with Mill Finish)