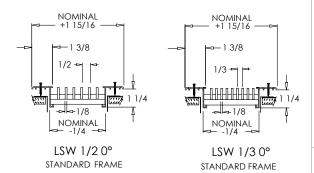

# Standard Frame Width

#### **Blade Spacing Options:**

1/2" - 0° Deflection 1/3" - 0° Deflection 1/2" - 20° Deflection 1/3" - 20° Deflection

#### **Frame Widths:**

1 3/8" Frame (standard)
1" Frame (option Y) (not

available with Mill Finish)