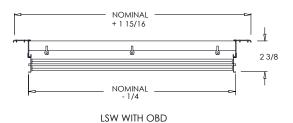

#### **Options:**

Recessed screwdriver-operated opposed blade damper – 1/2" spacing (OBD)

Lever-operated opposed blade damper – 1/3" spacing (OBD)

Extruded aluminum adjustable curved blade air deflection grid (Grid)

### **OBD & Grid Options:**

**CSW Industrials Companies** 