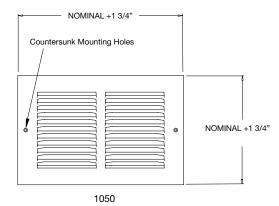

# **Residential Submittal**

Return Air Grille

MODEL: 1050 Series

CSW Industrials Companies

1/4"

1050 Sideview

#### **Standard Features:**

- Louvers run parallel to the 1st dimension specified
- 1/2" spacing louvers at 25° pitch
- · Stamped from cold roll steel
- Install with louvers in up or down position for best duct concealment
- Countersunk mounting holes with color matching Phillips Pozidriv screws
- Rust resistant pre-coat with durable powder finish
- Soft White