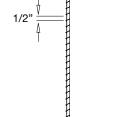

#### **Standard Features:**

- Louvers run parallel to the 1st dimension specified
- 1/2" spacing louvers at 25° pitch
- · Stamped from cold roll steel
- Install with louvers in up or down position for best duct concealment
- Countersunk mounting holes with color matching Phillips Pozidriv screws
- Rust resistant pre-coat with durable powder finish
- Soft White