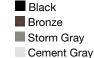

# **Residential Submittal**

Return Air Grille

MODEL: 1050 Series

CSW Industrials Companies





1/4"



1050 Sideview

#### **Standard Features:**

- Louvers run parallel to the 1st dimension specified
- 1/2" spacing louvers at 25° pitch
- · Stamped from cold roll steel
- Install with louvers in up or down position for best duct concealment
- Countersunk mounting holes with color matching Phillips Pozidriv screws
- Rust resistant pre-coat with durable powder finish
- Soft White

### **Options:**

Aluminum construction (A-1050)

Heavy Duty: Gussets welded to the back of mullions for added strength (1075)

T-20 Tamper Proof Screws

#### **Finishes:**

STANDARD COLORS



DESIGNER COLORS







## **Additional Information:**

Project / Location:

Engineer:

Architect:

Contractor:

Submittal Notes