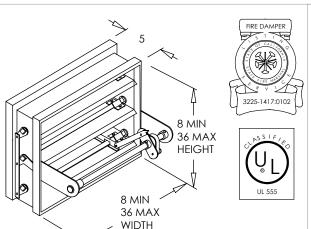

#### Standard Features:

- · Horizontal or vertical installation
- Designed for use in wall, floors, and partitions with fire resistance ratings of 2 hours or less (for ceiling application, see 2700 Series)
- UL listed and tested in accordance with UL Standard 555
- Fire resistance rated 1-1/2 Hours
- · CSFM California State Fire Marshal listed
- Parallel blade operation
- 16 gauge galvanized triple vee formed blades
- 16 gauge galvanized steel channel frame
- Sintered bronze, oil impregnated bearings
- Axles: 1/2" square zinc plated steel studs
- Linkage: .12 x .50 zinc plated steel concealed in channel frame
- Jackshaft: 1/2" diameter zinc plated steel with jackshaft connector coupling
- Caulking UL approved silicone sealants: Dow Corning RTV-732, 999A, GE-1200
- 165° replaceable fusible link
- Minimum size 8"x8"
- Maximum size 36"x36"

### **Additional Information:**

Submittal Notes

| Project / Location: |
|---------------------|
| Engineer:           |
| Architect:          |
| Contractor:         |