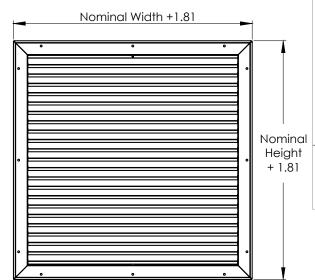

## **Standard Features:**

- Type 304 stainless steel
- Fixed louvered blades parallel to the 1st dimension given
- Designed to transfer air with limited vision into wood or hollow doors
- · Loose frame to complete finished look on both sides of door
- Countersunk mounting holes for flush appearance with stainless sheet metal screws
- · Satin polished finish