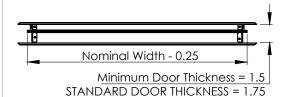

## **Standard Features:**

- Type 304 stainless steel
- Fixed louvered blades parallel to the 1st dimension given
- Designed to transfer air with limited vision into wood or hollow doors
- · Loose frame to complete finished look on both sides of door
- Countersunk mounting holes for flush appearance with stainless sheet metal screws
- · Satin polished finish