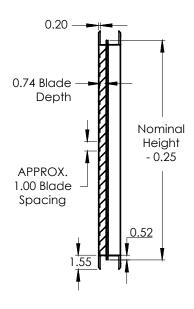

## **Standard Features:**

- Type 304 stainless steel
- Fixed louvered blades parallel to the 1st dimension given
- Designed to transfer air with limited vision into wood or hollow doors
- · Loose frame to complete finished look on both sides of door
- Countersunk mounting holes for flush appearance with stainless sheet metal screws
- · Satin polished finish