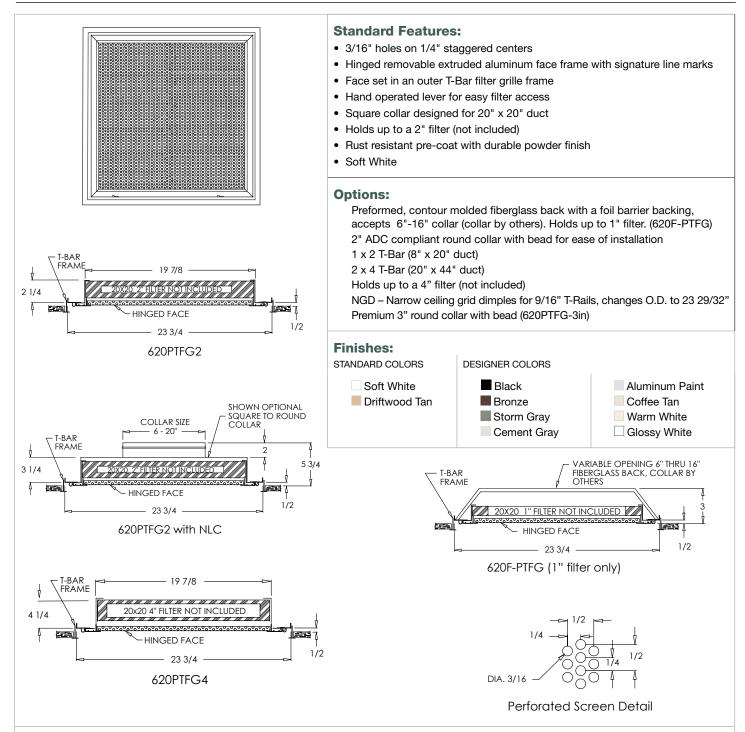

## **Commercial Submittal**

Perforated Face T-Bar Filter Grille with Frame

MODEL: 620PTFG

## **Product Notes:**

Filter grilles are manufactured 3/16" undersized nominal duct (outside dimension) for ease of installation. Air filter should be ¼" to ½" undersize. Verify with air filter manufacturer for air specification to ensure a proper fit. Shoemaker filter grilles allow for installation of larger thickness filters (we offer 2" and 4" filter depths on specific models) which can reduce pressure drop on the overall system, improving air flow through the heat exchanger and allowing more time between filter changes. Contact customer service for more information.