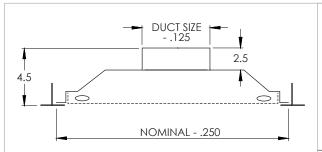

## **Commercial Submittal**

Stainless Steel Perforated T-Bar Return

MODEL: 830-SS

## **Standard Features:**

- Type 304 stainless steel
- Perforated removable face
- 3/16" holes on 1/4" staggered centers
- 51% free area
- 2 x 2 stainless steel panel
- Square to round transition collar
- Satin polished finish