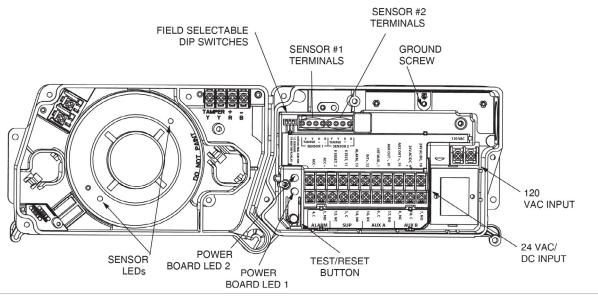

## **Standard Features:**

- 4-wire low-flow duct smoke detector
- UL, CSFM California State Fire Marshall, and FM listed
- · Built-in reset button
- Multiple detectors can be interconnected for multi-fan shutdown (up to ten air handlers)
- 24 VAC/DC or 120/240 VAC operation
- Easy mounting to round or rectangular ducts from 1' to 12' wide
- Clear cover for convenient visual inspection