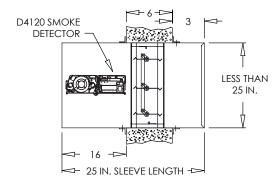

## Metal Sampling Tubes (by duct width):

1' - 2' 2' - 4'

4' - 8' 8' - 12'

SMOKE DETECTOR MOUNTING ORIENTATION FOR DAMPERS LESS THAN 25 INCHES IN HEIGHT