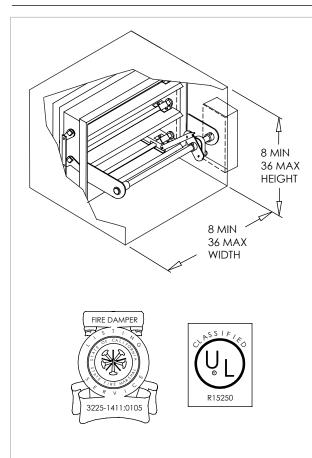

## 1 1/2 Hour Fire & Smoke Damper

MODEL: FSD-111-2 Series

| Specifications       |               |
|----------------------|---------------|
| Max. Static Pressure | To 4.0" W.G.  |
| Temperature Ratings  | 250°F – 350°F |
| Maximum Velocity     | To 2000 FPM   |
| Fire Duration Rating | 1 1/2 Hour    |

### Standard Features:

- Class 2 low leakage
- Sleeve Type A: 20 gauge 18" minimum sleeve length
- 120V actuator mounted (position shown in drawing)
- Horizontal (floor installation) or vertical (wall installation) installation
- UL and CSFM California State Fire Marshall listed
- Parallel blade operation
- Power open/spring closure
- 16 gauge galvanized steel channel frame
- 16 gauge galvanized triple vee formed blades
- Sintered bronze, oil impregnated bearings
- Axles: 1/2" square zinc plated steel studs
- Linkage: .12 x .50 zinc plated steel concealed in channel frame
- Jackshaft: 1/2" diameter zinc plated steel with jackshaft connector coupling
- Caulking UL approved silicone sealants: Dow Corning RTV-732, 999A, GE-1200
- Blade Seals: 60-65 Durometer Silicone rubber with laminated acrylic adhesive permanently bonded to blade edges
- Jamb Seals: Corrosion resistant stainless steel
- + R Stat: Resettable, reusable thermal disc, fixed setting of 165  $^\circ$
- Minimum size 8"x8"
- Maximum size 36"x36"